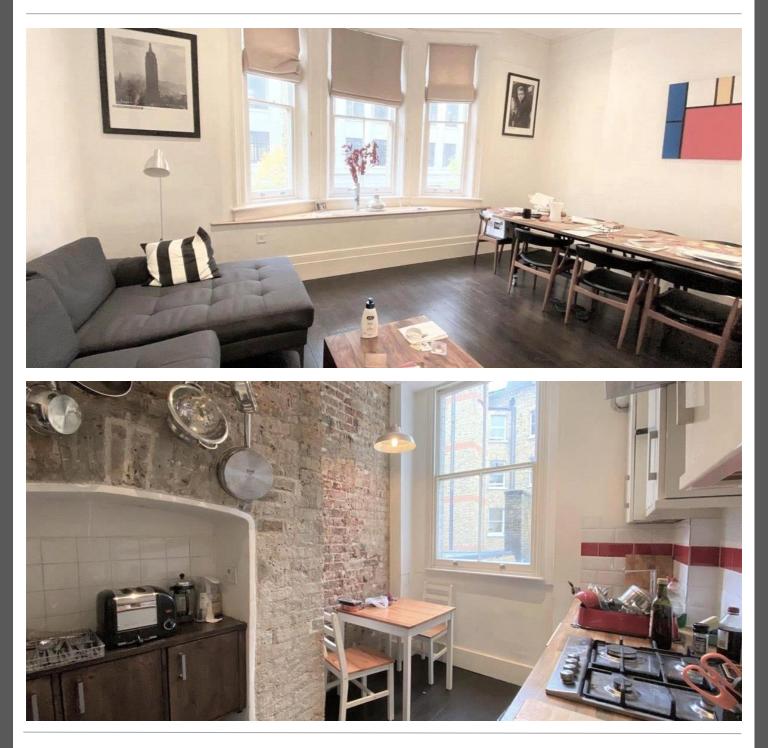

Set over two floors, the property boasts three generously sized double bedrooms, all with high ceilings and large windows that fill the space with natural light.

The expansive reception room features bay windows overlooking Great Portland Street, creating an elegant space for relaxing and entertaining. The beautifully designed kitchen showcases exposed brickwork and characterful details, complemented by modern appliances. The property also includes a dedicated reading area and a private terrace that enjoys abundant sunlight throughout the day, perfect for outdoor relaxation.

Spanning over 1,100 sq ft, this stunning apartment combines space, style, and an unbeatable location, making it an exceptional home in one of London's most desirable neighbourhoods.