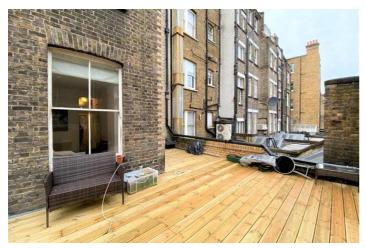

Set over two floors, the property boasts three generously sized double bedrooms, all with high ceilings and large windows that fill the space with natural light.

The expansive reception room features bay windows overlooking Great Portland Street, creating an elegant space for relaxing and entertaining. The beautifully designed kitchen showcases exposed brickwork and characterful details, complemented by modern appliances. The property also includes a dedicated reading area and a private terrace that enjoys abundant sunlight throughout the day, perfect for outdoor relaxation.

Spanning over 1,100 sq ft, this stunning apartment combines space, style, and an unbeatable location, making it an exceptional home in one of London's most desirable neighbourhoods.