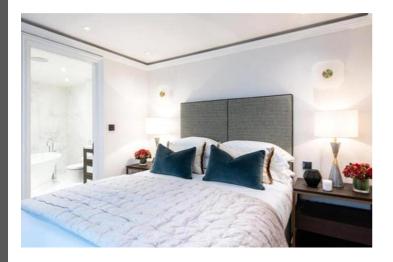

The cosy guest bedroom features a king size bed and has an ensuite grey marbled bathroom with a bath/ shower with a TV to keep you entertained.

The high tech apartment also benefits from Crestron controls, surround sound, Samsung smart TVs with Sonos soundbars, comfort cooling, and underfloor heating throughout.