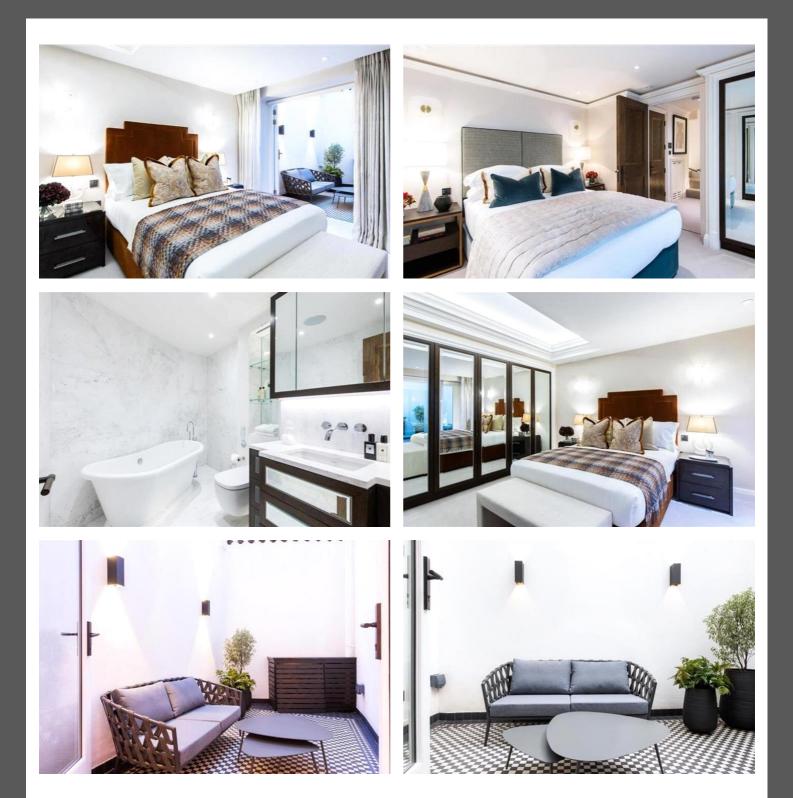

The chic master bedroom has been finished with the finest French silk wallpaper and comprises a dressing area, access to a private front courtyard which is perfect for the warmer London nights. The en-suite bathroom is marbled throughout, walk-in shower, mirrored front dark oak vanity cabinets, and benefits from a Vitr-A toilet.

The cosy guest bedroom features a king size bed and has an ensuite grey marbled bathroom with a bath/ shower with a TV to keep you entertained.

The high tech apartment also benefits from Crestron controls, surround sound, Samsung smart TVs with Sonos soundbars, comfort cooling, and underfloor heating throughout.