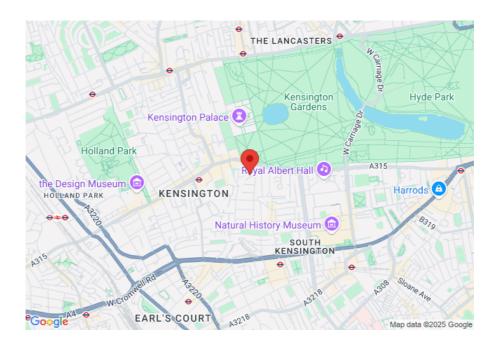

#### Kensington Area

One of London's most expensive and desired areas, Kensington is bordered to the north by Notting Hill and by Cromwell Road to the south.

A few of Kensington's tourist attractions are the multiple museums along Exhibition Road where you can find the Victoria and Albert Museum, The Science Museum and Natural History Museum. For cultural events, there is The Royal Albert Hall on the northern edge of South Kensington, which has held the Proms concerts annually each summer since 1941.

Parks & Green Spaces

Kensington is home to two of London's eight Royal Parks. Kensington Gardens and Hyde Park, both

1 Mayfair Place, London W1J 8AJ, United Kingdom

offer vast open space. In addition to the parks there are many garden squares which are enjoyed by the residents.