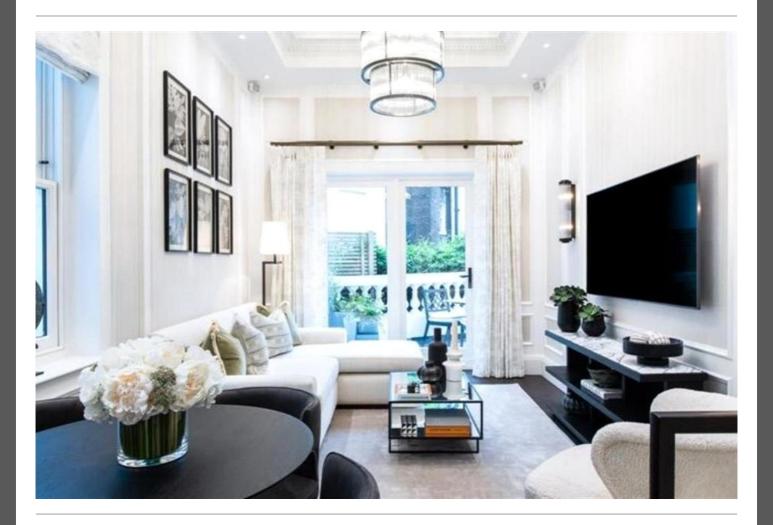

#### **PROPERTY DESCRIPTION**

Beautiful two bedroom apartment in Kensington.

We are delighted to offer to the market an exquisite two-bedroom duplex apartment located in a boutique Victorian building.

The apartment comprises a stunning reception room with 11ft height coffered ceilings and period features including a working gas fireplace, wall panelling with French bespoke wallpaper, ornate up lighting, dark oak flooring and Victorian large oval double glazed sash windows.