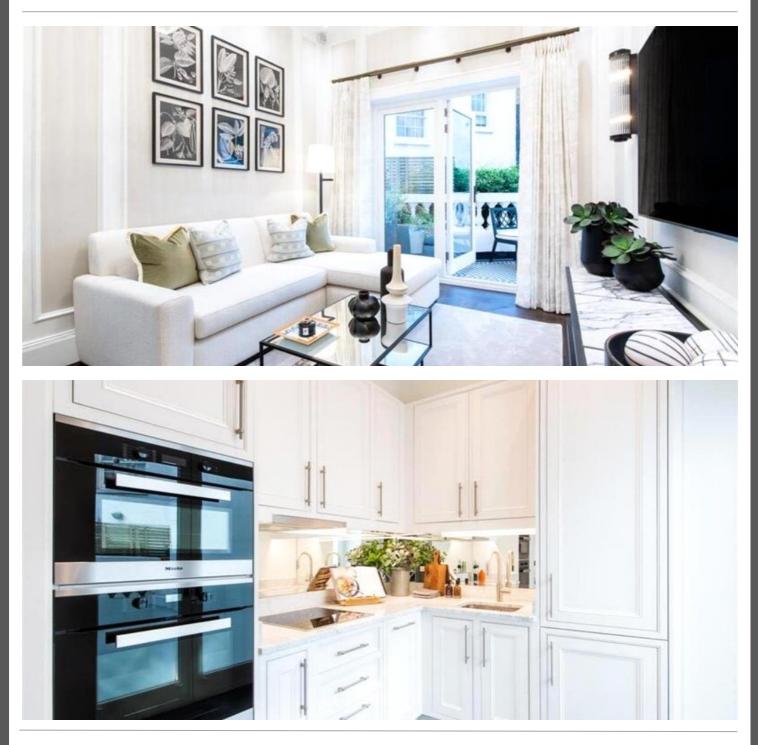

#### **PROPERTY DESCRIPTION**

Beautiful two bedroom apartment in Kensington.

We are delighted to offer to the market an exquisite two-bedroom duplex apartment located in a boutique Victorian building.

The apartment comprises a stunning reception room with 11ft height coffered ceilings and period features including a working gas fireplace, wall panelling with French bespoke wallpaper, ornate up lighting, dark oak flooring and Victorian large oval double glazed sash windows.

The kitchen cabinetry is bespoke made with Calacatta grey marble worktops and is equipped with all Miele appliances including induction hob, oven (inc microwave and warming drawer) wine fridge and fridge/ freezer.