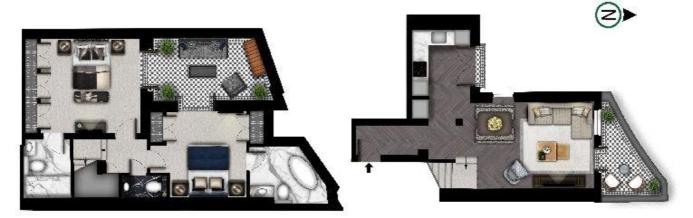

1 Mayfair Place, London W1J 8AJ, United Kingdom

Key :-W - Wardrobe JB - Juliette Balcony

COURT YARD LEVEL

APPROX GROSS INTERNAL AREA \* 867 Ft \* - 00.54 M \*

GROUND FLOOR

DISTURES DUPLEX APARTMENT B 21-22 PRINCE OF WALES TERRACE LONDON W/6 SPQ BKR History Web Space Ungan Mee

SCALE 1: 100 @ A4 Plans Drawn: 22.01.2020

lait 1946 257 2025 seingif kriegen ans soud www.birligen ass.couk 5 - 1954 2050

London SV/40 2UI

1 Mayfair Place, London W1J 8AJ, United Kingdom

| Energy Efficiency Rating                                 |                            |           |
|----------------------------------------------------------|----------------------------|-----------|
|                                                          | Current                    | Potential |
| Very energy efficient - lower running costs              |                            |           |
| (92-100) 🗛                                               |                            |           |
| (81-91)                                                  | 81                         | 81        |
| (69-80) C                                                | 01                         | 01        |
| (55-68)                                                  |                            |           |
| (39-54)                                                  |                            |           |
| (21-38)                                                  |                            |           |
| (1-20)                                                   |                            |           |
| Not energy efficient - higher running costs              |                            |           |
| England & Wales                                          | EU Directive<br>2002/91/EC |           |
| The energy efficiency rating is a measure of the overall |                            |           |