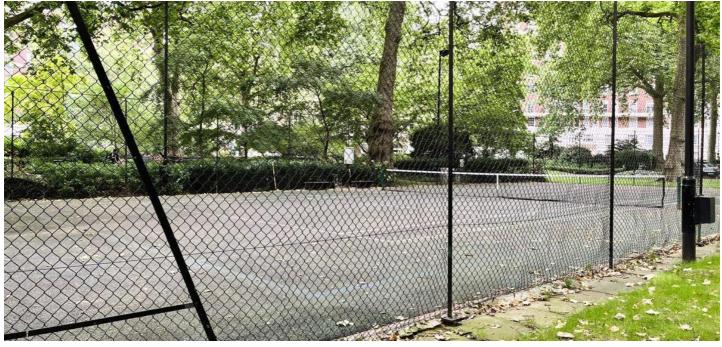

Situated on the north side of Portman Square, Fifteen Portman Square is a desirable 1930s Art Deco building, thoughtfully designed for modern convenience. The property offers exceptional security and exclusive access to the private Portman Square gardens, which include a tennis court.