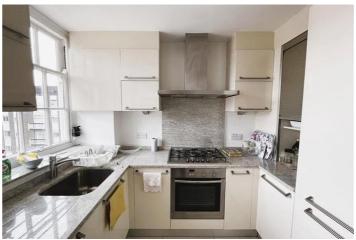

### PROPERTY DESCRIPTION

This exceptional three-bedroom apartment offers breathtaking views of Portman Square and exudes a bright and airy ambiance that enhances its overall charm.

The spacious living room seamlessly integrates a dedicated dining area, creating a versatile and welcoming space perfect for both entertaining and relaxation. Each of the three generously sized double bedrooms is accompanied by its own en-suite bathroom, providing comfort and privacy.