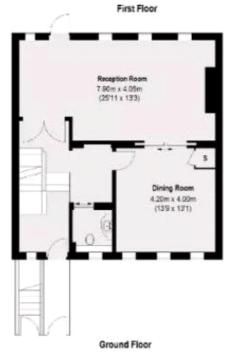

The ground floor includes a spacious living room leading to a private garden, along with a separate dining room. The first and second floors offer 4 bedrooms, with the master bedroom boasting a spacious en-suite and dressing room. The lower ground floor is a culinary masterpiece, featuring a state-of-the-art kitchen with Miele appliances, a beautifully designed island, and a charming breakfast table. Also on this floor, you'll find the fifth bedroom, perfect for staff or guests, along with access to a patio, ample storage, and a separate staff entrance. This exceptional home combines timeless elegance with modern luxury, just steps from Grosvenor Square.

# SHEPHERDS CLOSE, MAYFAIR, LONDON W1 £4,500 PW

1 Mayfair Place, London W1J 8AJ, United Kingdom +44 (0)207 184 9888 | info@mayfairsquare.co.uk | www.mayfairsquare.co.uk

Second Floor

Lower Ground Floor

1 sq. ft)

Total area (approx.): 274.16 sq. m (2951 sq. ft) Vault: 4.61 sq. m ( 50 sq. ft)