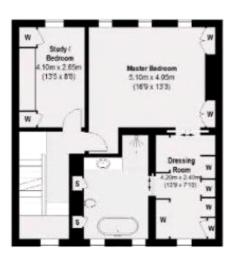

The ground floor includes a spacious living room leading to a private garden, along with a separate dining room. The first and second floors offer 4 bedrooms, with the master bedroom boasting a spacious en-suite and dressing room. The lower ground floor is a culinary masterpiece, featuring a state-of-the-art kitchen with Miele appliances, a beautifully designed island, and a charming breakfast table. Also on this floor, you'll find the fifth bedroom, perfect for staff or guests, along with access to a patio, ample storage, and a separate staff entrance. This exceptional home combines timeless elegance with modern luxury, just steps from Grosvenor Square.

# SHEPHERDS CLOSE, MAYFAIR, LONDON W1 £4,500 PW

1 Mayfair Place, London W1J 8AJ, United Kingdom +44 (0)207 184 9888 | info@mayfairsquare.co.uk | www.mayfairsquare.co.uk

Second Floor

Lower Ground Floor

1 sq. ft)

Total area (approx.): 274.16 sq. m (2951 sq. ft) Vault: 4.61 sq. m ( 50 sq. ft)