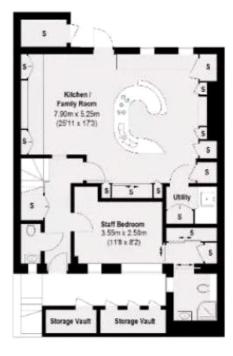

The ground floor includes a spacious living room leading to a private garden, along with a separate dining room. The first and second floors offer 4 bedrooms, with the master bedroom boasting a spacious en-suite and dressing room. The lower ground floor is a culinary masterpiece, featuring a state-of-the-art kitchen with Miele appliances, a beautifully designed island, and a charming breakfast table. Also on this floor, you'll find the fifth bedroom, perfect for staff or guests, along with access to a patio, ample storage, and a separate staff entrance. This exceptional home combines timeless elegance with modern luxury, just steps from Grosvenor Square.

# SHEPHERDS CLOSE, MAYFAIR, LONDON W1 £4,500 PW

1 Mayfair Place, London W1J 8AJ, United Kingdom +44 (0)207 184 9888 | info@mayfairsquare.co.uk | www.mayfairsquare.co.uk

Second Floor

Lower Ground Floor

1 sq. ft)

Total area (approx.): 274.16 sq. m (2951 sq. ft) Vault: 4.61 sq. m ( 50 sq. ft)