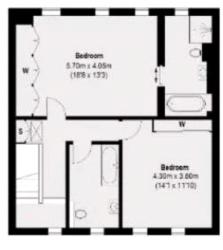

The ground floor includes a spacious living room leading to a private garden, along with a separate dining room. The first and second floors offer 4 bedrooms, with the master bedroom boasting a spacious en-suite and dressing room. The lower ground floor is a culinary masterpiece, featuring a state-of-the-art kitchen with Miele appliances, a beautifully designed island, and a charming breakfast table. Also on this floor, you'll find the fifth bedroom, perfect for staff or guests, along with access to a patio, ample storage, and a separate staff entrance. This exceptional home combines timeless elegance with modern luxury, just steps from Grosvenor Square.

# SHEPHERDS CLOSE, MAYFAIR, LONDON W1 £4,500 PW

1 Mayfair Place, London W1J 8AJ, United Kingdom +44 (0)207 184 9888 | info@mayfairsquare.co.uk | www.mayfairsquare.co.uk

Second Floor

Lower Ground Floor

1 sq. ft)

Total area (approx.): 274.16 sq. m (2951 sq. ft) Vault: 4.61 sq. m ( 50 sq. ft)