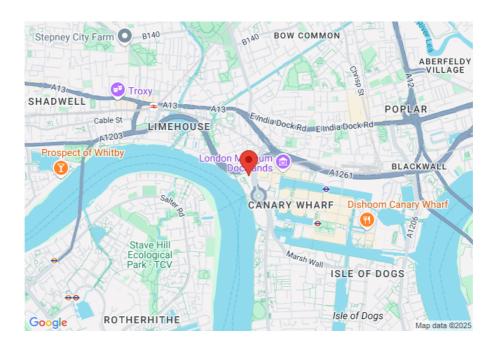

The apartment is ideally positioned within easy access of Zone 2 stations of Westferry (DLR), Canary Wharf (Jubilee) and Crossrail (Elizabeth line), adding to the extensive transport links including tree lined riverside footpaths, Thames Clipper river service, and local buses.