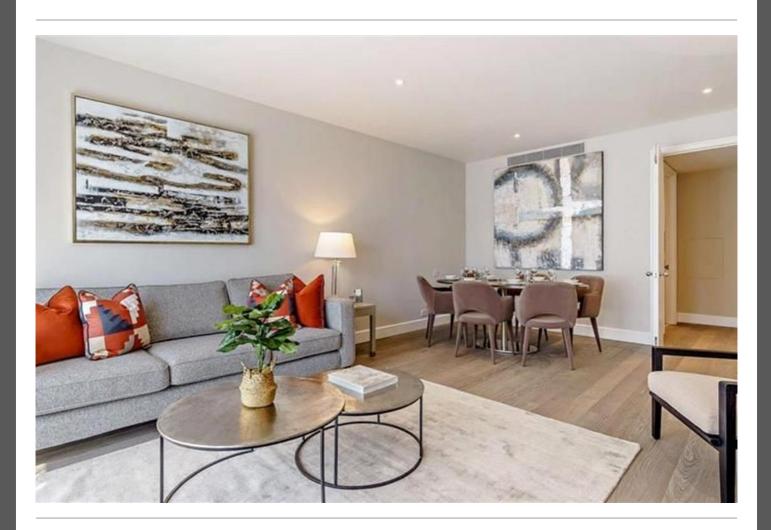

#### PROPERTY DESCRIPTION

This stunning two-bedroom apartment on the ninth floor of a waterfront development. The exceptional apartment spans 966 sq ft, featuring a modern open-plan design, the fully furnished space is highlighted by light oak wooden flooring and a dedicated dining area in the reception room.

Floor-to-ceiling windows flood the apartment with natural light, while a private balcony offers breathtaking views of the iconic Canary Wharf skyline, creating a perfect spot for relaxation. The separate, fully equipped kitchen is a chef's dream, complete with stylish LED under-cabinet mood lighting, full-sized fridge/freezers, electric ovens with gas hobs, microwave ovens, external extractors, 1.5 sinks with food waste disposal, dishwashers, and washer dryers, ensuring you have everything you need from day one.

The primary bedroom features a luxurious marble en-suite bathroom, complemented by an additional family bathroom. Both bedrooms are generously sized with king-size beds and come fully furnished with bespoke fitted mirrored wardrobes, luxury carpets, and elegant furnishings. A new AV system has been installed, including fibre broadband, a large 55" LG Smart TV in the reception room, and Smart TVs in both bedrooms.