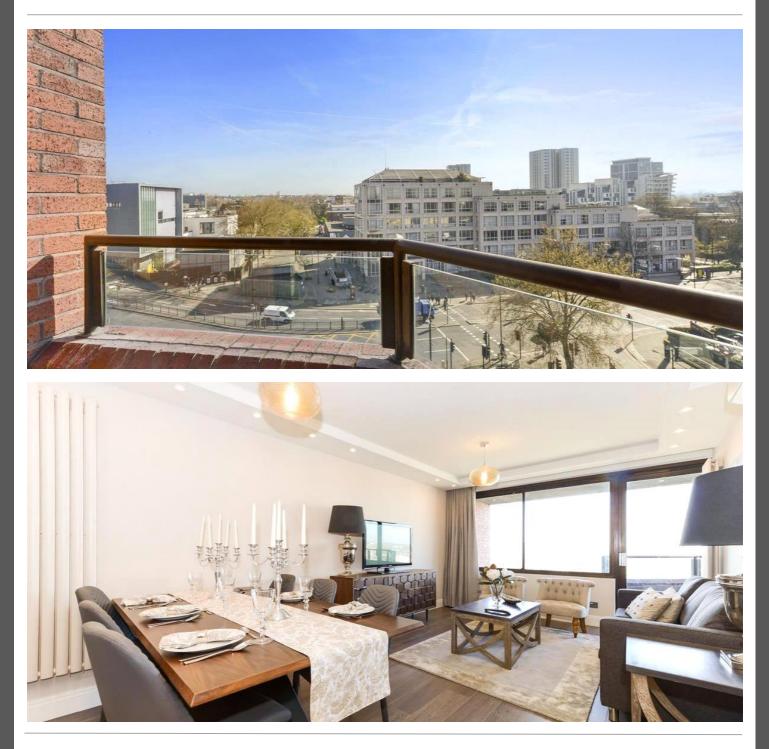

Spanning 1,087 sq ft, the property features three generously sized double bedrooms, including a master suite with an en-suite bathroom and access to a private south-facing balcony, boasting breathtaking city views.

The bright and expansive reception room includes a dedicated dining area, ideal for entertaining, while the separate luxury kitchen is fully fitted with sleek, modern appliances, offering both style and functionality.