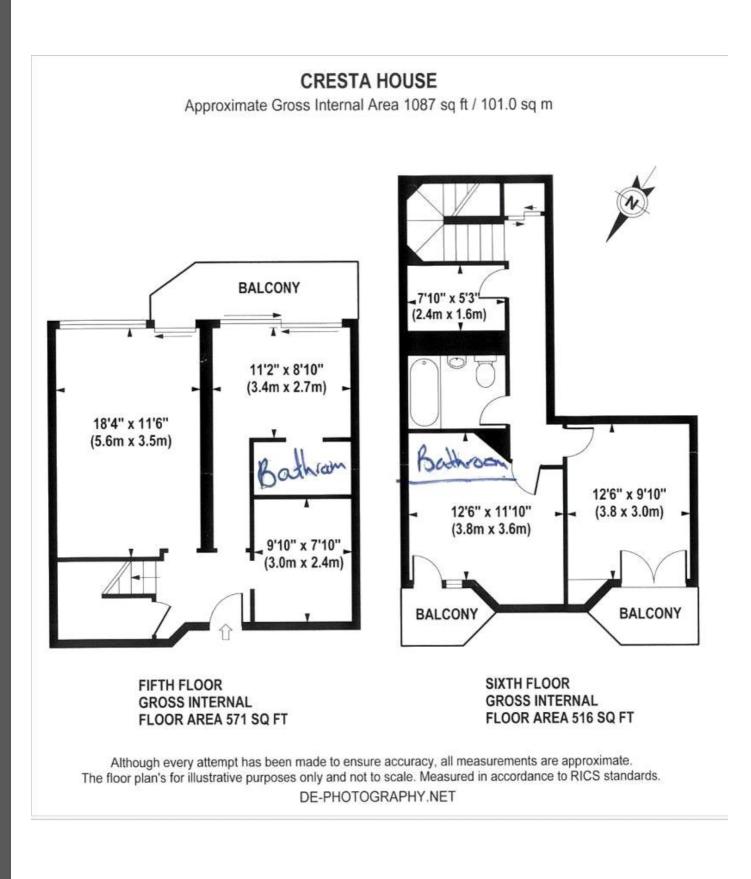

Spanning 1,087 sq ft, the property features three generously sized double bedrooms, including a master suite with an en-suite bathroom and access to a private south-facing balcony, boasting breathtaking city views.