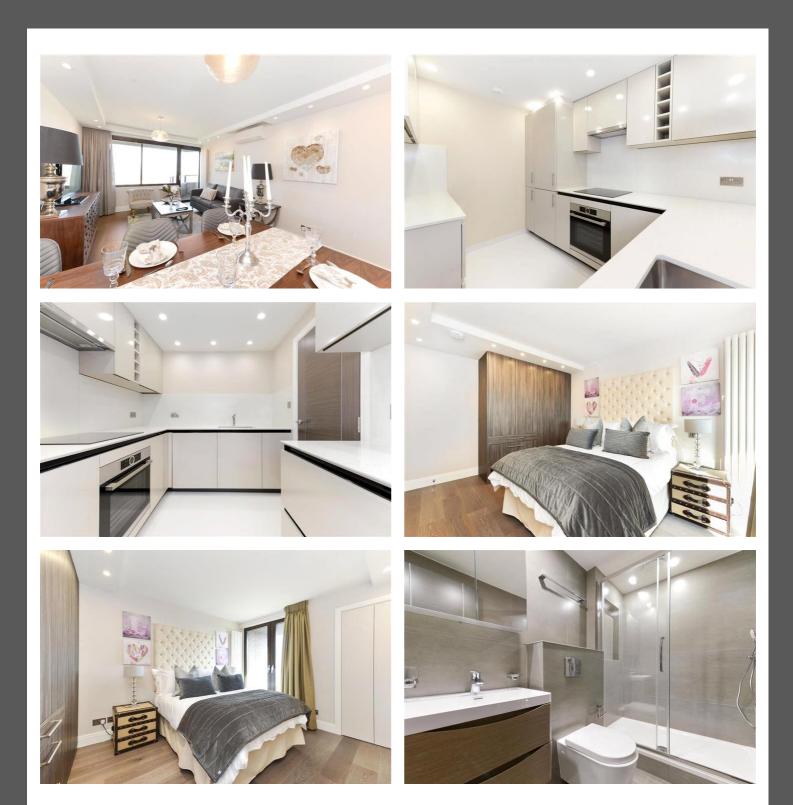

Spanning 1,087 sq ft, the property features three generously sized double bedrooms, including a master suite with an en-suite bathroom and access to a private south-facing balcony, boasting breathtaking city views.

The bright and expansive reception room includes a dedicated dining area, ideal for entertaining, while the separate luxury kitchen is fully fitted with sleek, modern appliances, offering both style and functionality.