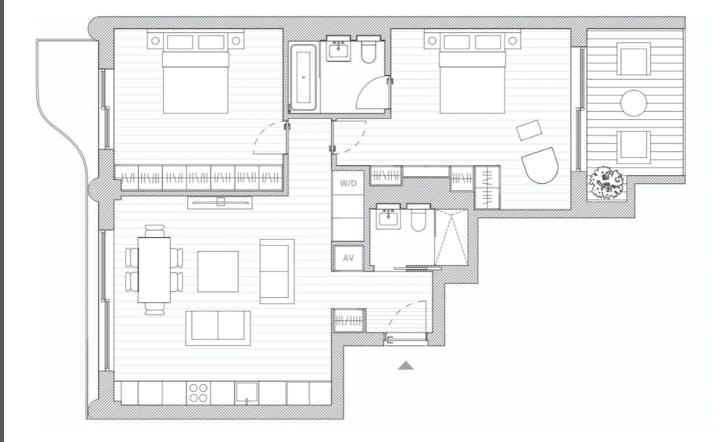

#### **PROPERTY DESCRIPTION**

Luxury 2-bedroom apartments on the 6th floor of this new development in Marylebone.

Experience the perfect blend of contemporary design and classic elegance in this new luxury residential development in Marylebone.

Located in prime central London, this residential development offers luxurious living to meet the needs of discerning individuals, professional couples, and modern families.

We have a selection of 2 bedroom apartments in this new development. The development will be based over 9-storeys and consists of 37 private residential apartments and allocated with two basement levels for parking.