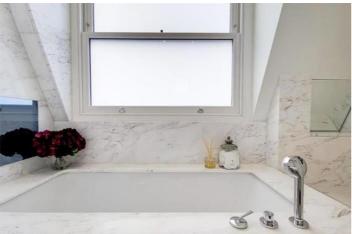

#### **Key Features:**

- \* Elegant Open-Plan Living A spacious reception room with bespoke luxury joinery, a built-in bar with a wine cooler and ice maker, and a bio-fuel fireplace.
- \* Stunning Private Terrace Full-height Schuco sliding glass doors lead to a furnished outdoor space with a 55" Samsung Terrace 4K QLED Smart TV and a bio-fuel fireplace, perfect for entertaining.
- \* Sleek Designer Kitchen Featuring Carrara quartz worktops, Cohiba marble surfaces, bespoke high-gloss veneered cabinetry, and top-of-the-line Gaggenau and Miele appliances.
- \* Three Luxurious En-Suite Bedrooms Each with natural marble finishes, bespoke vanity units, mirrored cabinets, underfloor heating, and Aquavision TVs. Bathrooms include Zuchetti Italian designer fittings, 200mm rainfall showers, and Toto-style VitrA V-care WC with automatic open/close seat lids.
- \* Guest Convenience Includes a stylish guest toilet, adding extra comfort for visitors.
- \* Cutting-Edge Smart Home Technology A Crestron smart touchscreen system controlling AV, music, DALI lighting, penthouse door access, heating & comfort cooling, CCTV, and automated curtains, all seamlessly integrated with Alexa voice control.