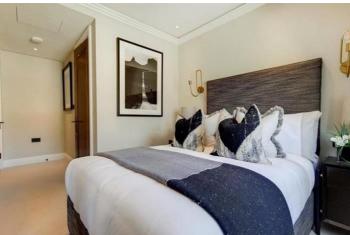

#### **Key Features:**

- \* Elegant Open-Plan Living A spacious reception room with bespoke luxury joinery, a built-in bar with a wine cooler and ice maker, and a bio-fuel fireplace.
- \* Stunning Private Terrace Full-height Schuco sliding glass doors lead to a furnished outdoor space with a 55" Samsung Terrace 4K QLED Smart TV and a bio-fuel fireplace, perfect for entertaining.
- \* Sleek Designer Kitchen Featuring Carrara quartz worktops, Cohiba marble surfaces, bespoke high-gloss veneered cabinetry, and top-of-the-line Gaggenau and Miele appliances.
- \* Three Luxurious En-Suite Bedrooms Each with natural marble finishes, bespoke vanity units, mirrored cabinets, underfloor heating, and Aquavision TVs. Bathrooms include Zuchetti Italian designer fittings, 200mm rainfall showers, and Toto-style VitrA V-care WC with automatic open/close seat lids.
- \* Guest Convenience Includes a stylish guest toilet, adding extra comfort for visitors.
- \* Cutting-Edge Smart Home Technology A Crestron smart touchscreen system controlling AV, music, DALI lighting, penthouse door access, heating & comfort cooling, CCTV, and automated curtains, all seamlessly integrated with Alexa voice control.