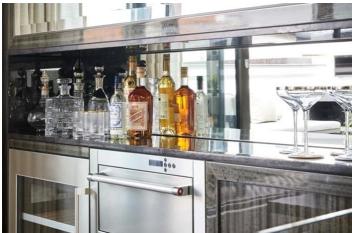

#### **Key Features:**

- \* Elegant Open-Plan Living A spacious reception room with bespoke luxury joinery, a built-in bar with a wine cooler and ice maker, and a bio-fuel fireplace.
- \* Stunning Private Terrace Full-height Schuco sliding glass doors lead to a furnished outdoor space with a 55" Samsung Terrace 4K QLED Smart TV and a bio-fuel fireplace, perfect for entertaining.
- \* Sleek Designer Kitchen Featuring Carrara quartz worktops, Cohiba marble surfaces, bespoke high-gloss veneered cabinetry, and top-of-the-line Gaggenau and Miele appliances.
- \* Three Luxurious En-Suite Bedrooms Each with natural marble finishes, bespoke vanity units, mirrored cabinets, underfloor heating, and Aquavision TVs. Bathrooms include Zuchetti Italian designer fittings, 200mm rainfall showers, and Toto-style VitrA V-care WC with automatic open/close seat lids.
- \* Guest Convenience Includes a stylish guest toilet, adding extra comfort for visitors.
- \* Cutting-Edge Smart Home Technology A Crestron smart touchscreen system controlling AV, music, DALI lighting, penthouse door access, heating & comfort cooling, CCTV, and automated curtains, all seamlessly integrated with Alexa voice control.