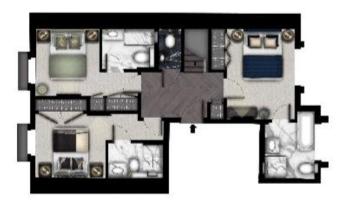

## PRINCE OF WALES TERRACE, KENSINGTON, LONDON W8 £4,150 PW

1 Mayfair Place, London W1J 8AJ, United Kingdom

Key:-

W - Wardrobe JB - Juliette Balcony

FOURTH FLOOR

FIFTH FLOOR

Disposition Date of

DUPLEX EAST PENTHOUSE M 21-22 PRINCE OF WALES TERRAGE LONDON WB 5PQ

SCALE 1:100 @ A4

Plans Drawn: 24.00.2020

BKR
Hokenay Work Scace
1Engine Work
Lander

ter 1996-267-3125 inhalifertungken sauch wen likelingsken sauch no 1888-2020

APPROX GROSS INTERNAL AREA \* 1065 Pt \* - 98 M N \*