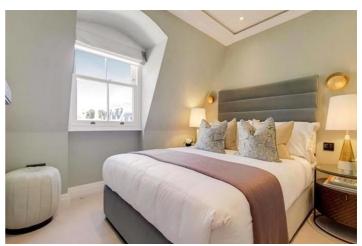

#### **Key Features:**

- \* Elegant Open-Plan Living A spacious reception room with bespoke luxury joinery, a built-in bar with a wine cooler and ice maker, and a bio-fuel fireplace.
- \* Stunning Private Terrace Full-height Schuco sliding glass doors lead to a furnished outdoor space with a 55" Samsung Terrace 4K QLED Smart TV and a bio-fuel fireplace, perfect for entertaining.
- \* Sleek Designer Kitchen Featuring Carrara quartz worktops, Cohiba marble surfaces, bespoke high-gloss veneered cabinetry, and top-of-the-line Gaggenau and Miele appliances.
- \* Three Luxurious En-Suite Bedrooms Each with natural marble finishes, bespoke vanity units, mirrored cabinets, underfloor heating, and Aquavision TVs. Bathrooms include Zuchetti Italian designer fittings, 200mm rainfall showers, and Toto-style VitrA V-care WC with automatic open/close seat lids.
- \* Guest Convenience Includes a stylish guest toilet, adding extra comfort for visitors.
- \* Cutting-Edge Smart Home Technology A Crestron smart touchscreen system controlling AV, music, DALI lighting, penthouse door access, heating & comfort cooling, CCTV, and automated curtains, all seamlessly integrated with Alexa voice control.