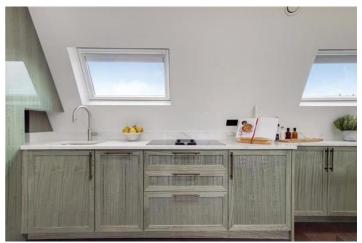

#### **Key Features:**

- \* Elegant Open-Plan Living A spacious reception room with bespoke luxury joinery, a built-in bar with a wine cooler and ice maker, and a bio-fuel fireplace.
- \* Stunning Private Terrace Full-height Schuco sliding glass doors lead to a furnished outdoor space with a 55" Samsung Terrace 4K QLED Smart TV and a bio-fuel fireplace, perfect for entertaining.
- \* Sleek Designer Kitchen Featuring Carrara quartz worktops, Cohiba marble surfaces, bespoke high-gloss veneered cabinetry, and top-of-the-line Gaggenau and Miele appliances.
- \* Three Luxurious En-Suite Bedrooms Each with natural marble finishes, bespoke vanity units, mirrored cabinets, underfloor heating, and Aquavision TVs. Bathrooms include Zuchetti Italian designer fittings, 200mm rainfall showers, and Toto-style VitrA V-care WC with automatic open/close seat lids.
- \* Guest Convenience Includes a stylish guest toilet, adding extra comfort for visitors.
- \* Cutting-Edge Smart Home Technology A Crestron smart touchscreen system controlling AV, music, DALI lighting, penthouse door access, heating & comfort cooling, CCTV, and automated curtains, all seamlessly integrated with Alexa voice control.