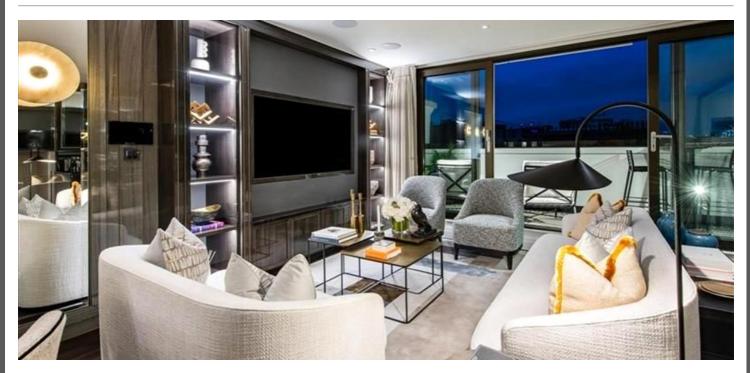

#### **Key Features:**

- \* Elegant Open-Plan Living A spacious reception room with bespoke luxury joinery, a built-in bar with a wine cooler and ice maker, and a bio-fuel fireplace.
- \* Stunning Private Terrace Full-height Schuco sliding glass doors lead to a furnished outdoor space with a 55" Samsung Terrace 4K QLED Smart TV and a bio-fuel fireplace, perfect for entertaining.
- \* Sleek Designer Kitchen Featuring Carrara quartz worktops, Cohiba marble surfaces, bespoke high-gloss veneered cabinetry, and top-of-the-line Gaggenau and Miele appliances.
- \* Three Luxurious En-Suite Bedrooms Each with natural marble finishes, bespoke vanity units, mirrored cabinets, underfloor heating, and Aquavision TVs. Bathrooms include Zuchetti Italian designer fittings, 200mm rainfall showers, and Toto-style VitrA V-care WC with automatic open/close seat lids.
- \* Guest Convenience Includes a stylish guest toilet, adding extra comfort for visitors.
- \* Cutting-Edge Smart Home Technology A Crestron smart touchscreen system controlling AV, music, DALI lighting, penthouse door access, heating & comfort cooling, CCTV, and automated curtains, all seamlessly integrated with Alexa voice control.