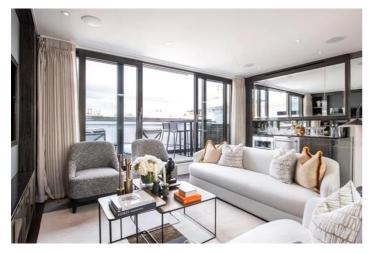

#### **Key Features:**

- \* Elegant Open-Plan Living A spacious reception room with bespoke luxury joinery, a built-in bar with a wine cooler and ice maker, and a bio-fuel fireplace.
- \* Stunning Private Terrace Full-height Schuco sliding glass doors lead to a furnished outdoor space with a 55" Samsung Terrace 4K QLED Smart TV and a bio-fuel fireplace, perfect for entertaining.
- \* Sleek Designer Kitchen Featuring Carrara quartz worktops, Cohiba marble surfaces, bespoke high-gloss veneered cabinetry, and top-of-the-line Gaggenau and Miele appliances.
- \* Three Luxurious En-Suite Bedrooms Each with natural marble finishes, bespoke vanity units, mirrored cabinets, underfloor heating, and Aquavision TVs. Bathrooms include Zuchetti Italian designer fittings, 200mm rainfall showers, and Toto-style VitrA V-care WC with automatic open/close seat lids.
- \* Guest Convenience Includes a stylish guest toilet, adding extra comfort for visitors.
- \* Cutting-Edge Smart Home Technology A Crestron smart touchscreen system controlling AV, music, DALI lighting, penthouse door access, heating & comfort cooling, CCTV, and automated curtains, all seamlessly integrated with Alexa voice control.