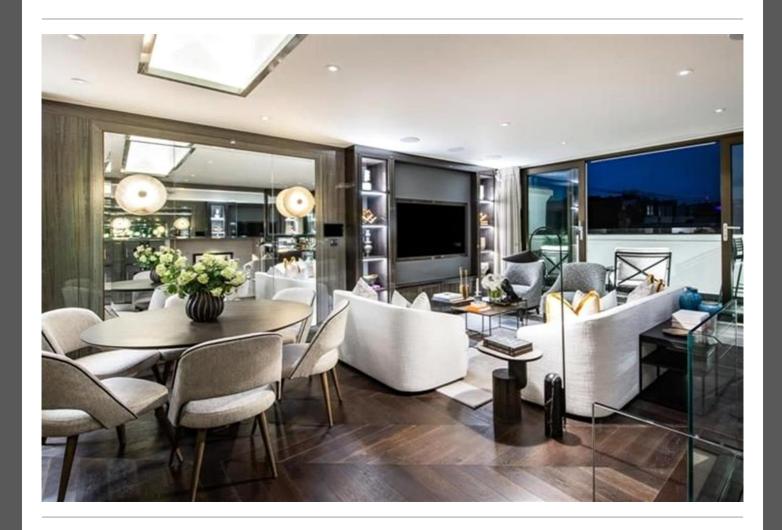

### PROPERTY DESCRIPTION

Luxury Three-Bedroom Duplex Penthouse Overlooking Hyde Park.

This stunning three-bedroom duplex penthouse, spanning 1,181 sq. ft. over two floors, offers unrivalled luxury, modern technology, and breathtaking Hyde Park views. Beautifully designed with bespoke finishes and state-of-the-art smart home features, this residence is the epitome of sophisticated city living in one of London's most prestigious postcodes.

#### **Key Features:**

- \* Elegant Open-Plan Living A spacious reception room with bespoke luxury joinery, a built-in bar with a wine cooler and ice maker, and a bio-fuel fireplace.
- \* Stunning Private Terrace Full-height Schuco sliding glass doors lead to a furnished outdoor space with a 55" Samsung Terrace 4K QLED Smart TV and a bio-fuel fireplace, perfect for entertaining.
- \* Sleek Designer Kitchen Featuring Carrara quartz worktops, Cohiba marble surfaces, bespoke high-gloss veneered cabinetry, and top-of-the-line Gaggenau and Miele appliances.
- \* Three Luxurious En-Suite Bedrooms Each with natural marble finishes, bespoke vanity units, mirrored cabinets, underfloor heating, and Aquavision TVs. Bathrooms include Zuchetti Italian designer fittings, 200mm rainfall showers, and Toto-style VitrA V-care WC with automatic open/close seat lids.
- \* Guest Convenience Includes a stylish guest toilet, adding extra comfort for visitors.
- \* Cutting-Edge Smart Home Technology A Crestron smart touchscreen system controlling AV, music, DALI lighting, penthouse door access, heating & comfort cooling, CCTV, and automated curtains, all seamlessly integrated with Alexa voice control.