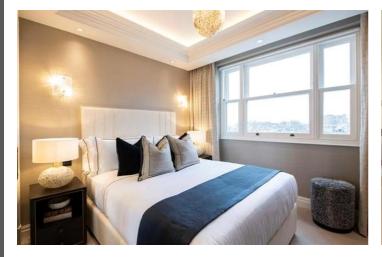

#### **Key Features:**

- \* Elegant Open-Plan Living A spacious reception room with bespoke luxury joinery, a built-in bar with a wine cooler and ice maker, and a bio-fuel fireplace.
- \* Stunning Private Terrace Full-height Schuco sliding glass doors lead to a furnished outdoor space with a 55" Samsung Terrace 4K QLED Smart TV and a bio-fuel fireplace, perfect for entertaining.
- \* Sleek Designer Kitchen Featuring Carrara quartz worktops, Cohiba marble surfaces, bespoke high-gloss veneered cabinetry, and top-of-the-line Gaggenau and Miele appliances.
- \* Three Luxurious En-Suite Bedrooms Each with natural marble finishes, bespoke vanity units, mirrored cabinets, underfloor heating, and Aquavision TVs. Bathrooms include Zuchetti Italian designer fittings, 200mm rainfall showers, and Toto-style VitrA V-care WC with automatic open/close seat lids.
- \* Guest Convenience Includes a stylish guest toilet, adding extra comfort for visitors.
- \* Cutting-Edge Smart Home Technology A Crestron smart touchscreen system controlling AV, music, DALI lighting, penthouse door access, heating & comfort cooling, CCTV, and automated curtains, all seamlessly integrated with Alexa voice control.