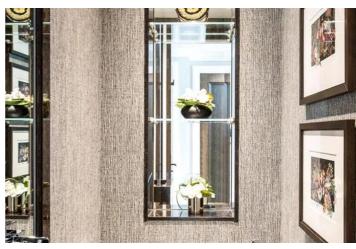

#### **Key Features:**

- \* Elegant Open-Plan Living A spacious reception room with bespoke luxury joinery, a built-in bar with a wine cooler and ice maker, and a bio-fuel fireplace.
- \* Stunning Private Terrace Full-height Schuco sliding glass doors lead to a furnished outdoor space with a 55" Samsung Terrace 4K QLED Smart TV and a bio-fuel fireplace, perfect for entertaining.
- \* Sleek Designer Kitchen Featuring Carrara quartz worktops, Cohiba marble surfaces, bespoke high-gloss veneered cabinetry, and top-of-the-line Gaggenau and Miele appliances.
- \* Three Luxurious En-Suite Bedrooms Each with natural marble finishes, bespoke vanity units, mirrored cabinets, underfloor heating, and Aquavision TVs. Bathrooms include Zuchetti Italian designer fittings, 200mm rainfall showers, and Toto-style VitrA V-care WC with automatic open/close seat lids.
- \* Guest Convenience Includes a stylish guest toilet, adding extra comfort for visitors.
- \* Cutting-Edge Smart Home Technology A Crestron smart touchscreen system controlling AV, music, DALI lighting, penthouse door access, heating & comfort cooling, CCTV, and automated curtains, all seamlessly integrated with Alexa voice control.