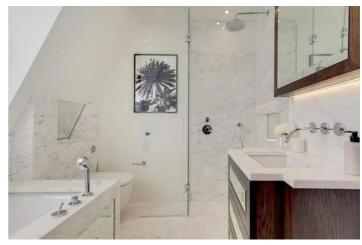

#### **Key Features:**

- \* Elegant Open-Plan Living A spacious reception room with bespoke luxury joinery, a built-in bar with a wine cooler and ice maker, and a bio-fuel fireplace.
- \* Stunning Private Terrace Full-height Schuco sliding glass doors lead to a furnished outdoor space with a 55" Samsung Terrace 4K QLED Smart TV and a bio-fuel fireplace, perfect for entertaining.
- \* Sleek Designer Kitchen Featuring Carrara quartz worktops, Cohiba marble surfaces, bespoke high-gloss veneered cabinetry, and top-of-the-line Gaggenau and Miele appliances.
- \* Three Luxurious En-Suite Bedrooms Each with natural marble finishes, bespoke vanity units, mirrored cabinets, underfloor heating, and Aquavision TVs. Bathrooms include Zuchetti Italian designer fittings, 200mm rainfall showers, and Toto-style VitrA V-care WC with automatic open/close seat lids.
- \* Guest Convenience Includes a stylish guest toilet, adding extra comfort for visitors.
- \* Cutting-Edge Smart Home Technology A Crestron smart touchscreen system controlling AV, music, DALI lighting, penthouse door access, heating & comfort cooling, CCTV, and automated curtains, all seamlessly integrated with Alexa voice control.