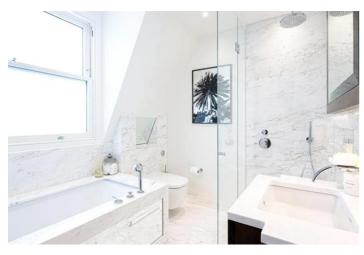

#### **Key Features:**

- \* Elegant Open-Plan Living A spacious reception room with bespoke luxury joinery, a built-in bar with a wine cooler and ice maker, and a bio-fuel fireplace.
- \* Stunning Private Terrace Full-height Schuco sliding glass doors lead to a furnished outdoor space with a 55" Samsung Terrace 4K QLED Smart TV and a bio-fuel fireplace, perfect for entertaining.
- \* Sleek Designer Kitchen Featuring Carrara quartz worktops, Cohiba marble surfaces, bespoke high-gloss veneered cabinetry, and top-of-the-line Gaggenau and Miele appliances.
- \* Three Luxurious En-Suite Bedrooms Each with natural marble finishes, bespoke vanity units, mirrored cabinets, underfloor heating, and Aquavision TVs. Bathrooms include Zuchetti Italian designer fittings, 200mm rainfall showers, and Toto-style VitrA V-care WC with automatic open/close seat lids.
- \* Guest Convenience Includes a stylish guest toilet, adding extra comfort for visitors.
- \* Cutting-Edge Smart Home Technology A Crestron smart touchscreen system controlling AV, music, DALI lighting, penthouse door access, heating & comfort cooling, CCTV, and automated curtains, all seamlessly integrated with Alexa voice control.