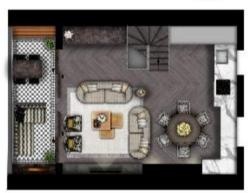

## PRINCE OF WALES TERRACE, KENSINGTON, LONDON W8 £4,150 PW

1 Mayfair Place, London W1J 8AJ, United Kingdom

Key:-

W - Wardrobe JB - Juliette Balcony

FOURTH FLOOR

FIFTH FLOOR

Disposition Date of

DUPLEX EAST PENTHOUSE M 21-22 PRINCE OF WALES TERRAGE LONDON WB 5PQ

SCALE 1:100 @ A4

Plans Drawn: 24.00.2020

BKR
Hokenay Work Scace
1Engine Work
Lander

ter 1996-267-3125 inhalifertungken sauch wen likelingsken sauch no 1888-2020

APPROX GROSS INTERNAL AREA \* 1065 Pt \* - 98 M N \*