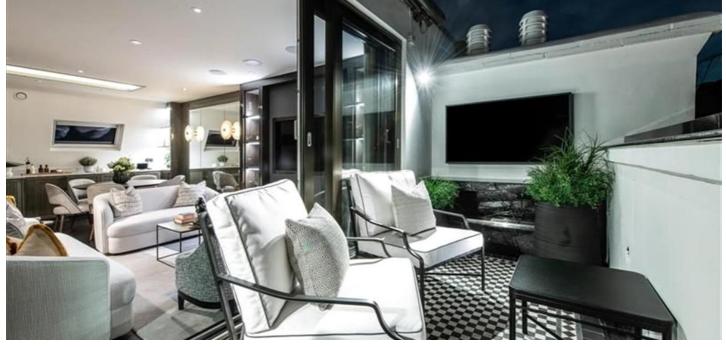

#### **Key Features:**

- \* Elegant Open-Plan Living A spacious reception room with bespoke luxury joinery, a built-in bar with a wine cooler and ice maker, and a bio-fuel fireplace.
- \* Stunning Private Terrace Full-height Schuco sliding glass doors lead to a furnished outdoor space with a 55" Samsung Terrace 4K QLED Smart TV and a bio-fuel fireplace, perfect for entertaining.
- \* Sleek Designer Kitchen Featuring Carrara quartz worktops, Cohiba marble surfaces, bespoke high-gloss veneered cabinetry, and top-of-the-line Gaggenau and Miele appliances.
- \* Three Luxurious En-Suite Bedrooms Each with natural marble finishes, bespoke vanity units, mirrored cabinets, underfloor heating, and Aquavision TVs. Bathrooms include Zuchetti Italian designer fittings, 200mm rainfall showers, and Toto-style VitrA V-care WC with automatic open/close seat lids.
- \* Guest Convenience Includes a stylish guest toilet, adding extra comfort for visitors.
- \* Cutting-Edge Smart Home Technology A Crestron smart touchscreen system controlling AV, music, DALI lighting, penthouse door access, heating & comfort cooling, CCTV, and automated curtains, all seamlessly integrated with Alexa voice control.