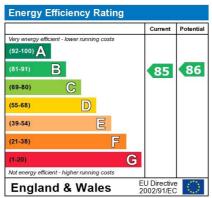

736 Sq Ft - 68.37 Sq M

Twelveth Floor

\*As Defreed by RICS - Code of Measuring Practice

Blustrates For Identifications Include Any/All Areas Under 1.5m Need Pright.

\*C BROZES.

The energy efficiency rating is a measure of the overall efficiency of a home. The higher the rating the more energy efficient the home is and the lower the fuel bills will be.