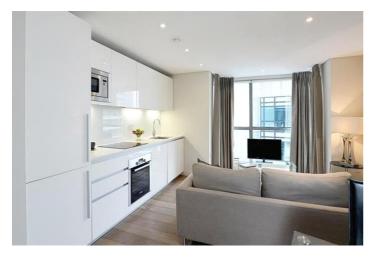

The stunning interior comprises generously sized living and entertaining areas, highlighted by a beautifully designed reception room offering breathtaking views. A superb modern open plan kitchen seamlessly integrates with the living space. The apartment further encompasses two bedrooms, two bathrooms, and ample storage facilities.