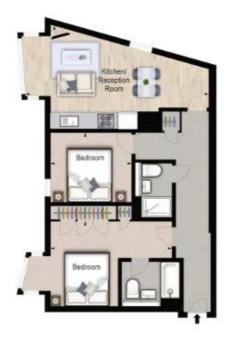

1 Mayfair Place, London W1J 8AJ, United Kingdom +44 (0)207 184 9888 | info@mayfairsquare.co.uk | www.mayfairsquare.co.uk

FLAT 1210
4B MERCHANT SQUARE EAST
LONDON W2

Twelveth Floor

Approx Gross Internal Area\*

736 Sq Ft - 68.37 Sq M

Twelveth Floor

\*As Defreed by RICS - Code of Measuring Practice

Blustrates For Identifications Include Any/All Areas Under 1.5m Need Pright.

\*C BROZES.

The energy efficiency rating is a measure of the overall efficiency of a home. The higher the rating the more energy efficient the home is and the lower the fuel bills will be.