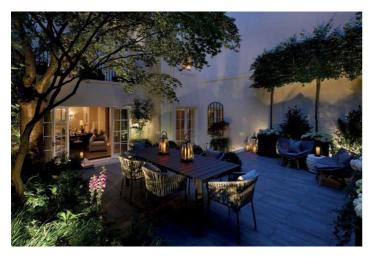

Spanning two floors and encompassing an impressive 2,046 sq ft from a dedicated private entrance, this property is a true masterpiece. Crafted by the renowned developer and designer Finchatton, every detail reflects perfection. The interiors are adorned with luxurious marble and wood floors, complemented by a sprawling 1,000 sq ft garden and terrace, creating a seamless connection between indoor and outdoor living.

Garden details: Private Garden, Terrace

1 Mayfair Place, London W1J 8AJ, United Kingdom

- 1. ENTRANCE HALL 26'10" x 7'7" 8.19m x 2.30m
- 2. MASTER BEDROOM 14'9" x 15'8" 4.50m x 4.78m
- 3. MASTER BATHROOM 12'7" x 8'10" 3.84m x 2.69m
- 4. MASTER DRESSING 9'5" × 7'10" 2.87m × 2.39m
- 5. BEDROOM 2 15'7" x 16'1" 4.76m x 4.91m
- 6. EN SUITE 4'8" × 7'7" 1.41m × 2.32m
- 7. BEDROOM 3 15'0" x 8'3" 4.58m x 2.51m
- 8. GUEST BATHROOM 7'3" × 4'0" 2.22m × 1.23m
- 9. TERRACE 7'8" x 15'9" 2.34m x 4.81m