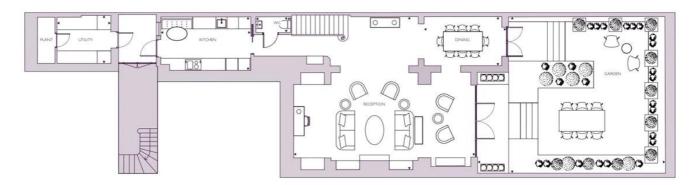

1 Mayfair Place, London W1J 8AJ, United Kingdom

LOWER GROUND FLOOR

1. RECEPTION 30'4" x 25'5" 9.74m x 7.74m 3. KITCHEN 14'10" x 8'9" 4.51m x 2.66m

8:7" x 2:62m

4. WC 5'9" x 2'9" 1.75m x 0.85m 6. GARDEN 31'5" x 26'7"