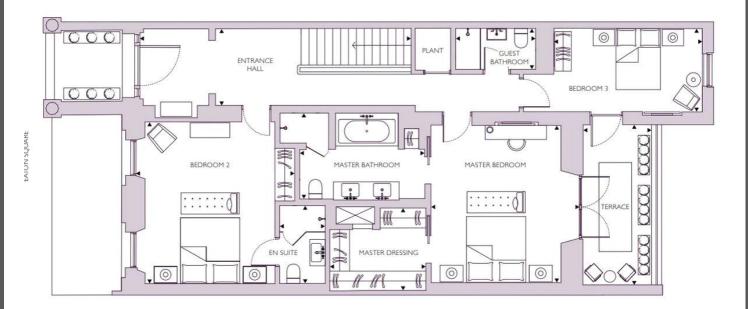

Garden details: Private Garden, Terrace

1 Mayfair Place, London W1J 8AJ, United Kingdom

- 1. ENTRANCE HALL 26'10" x 7'7" 8.19m x 2.30m
- 2. MASTER BEDROOM 14'9" x 15'8" 4.50m x 4.78m
- 3. MASTER BATHROOM 12'7" x 8'10" 3.84m x 2.69m
- 4. MASTER DRESSING 9'5" × 7'10" 2.87m × 2.39m
- 5. BEDROOM 2 15'7" x 16'1" 4.76m x 4.91m
- 6. EN SUITE 4'8" × 7'7" 1.41m × 2.32m
- 7. BEDROOM 3 15'0" x 8'3" 4.58m x 2.51m
- 8. GUEST BATHROOM 7'3" × 4'0" 2.22m × 1.23m
- 9. TERRACE 7'8" x 15'9" 2.34m x 4.81m