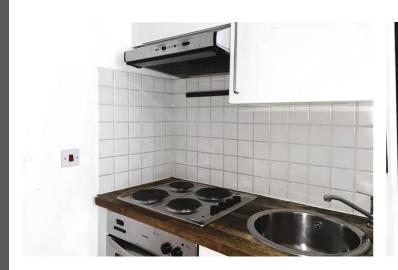

### PROPERTY DESCRIPTION

Excellent One-Bedroom Apartment in the Heart of Marylebone.

The apartment is situated in a beautiful and sought-after red brick mansion block. This well-maintained, portered building offers a furnished one-bedroom apartment with an abundance of natural light and refined living space in one of London's most desirable neighbourhoods. The apartment features a bright and spacious reception room, a modern kitchen, and a double bedroom with built-in wardrobes. High ceilings and wooden flooring enhance the sense of space and charm, while large windows flood the interior with natural light.