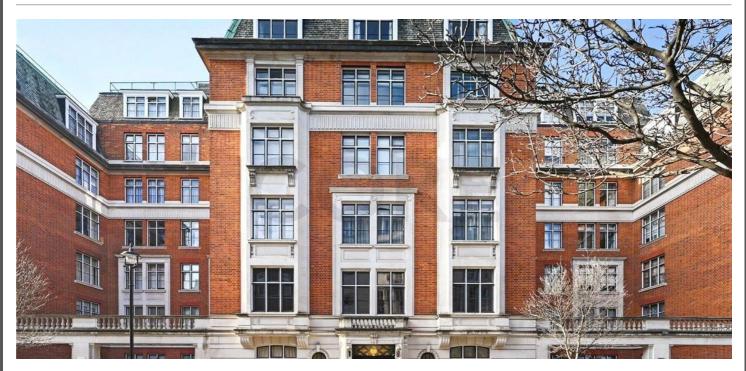

### PROPERTY DESCRIPTION

Excellent One-Bedroom Apartment in the Heart of Marylebone.

The apartment is situated in a beautiful and sought-after red brick mansion block. This well-maintained, portered building offers a furnished one-bedroom apartment with an abundance of natural light and refined living space in one of London's most desirable neighbourhoods. The apartment features a bright and spacious reception room, a modern kitchen, and a double bedroom with built-in wardrobes. High ceilings and wooden flooring enhance the sense of space and charm, while large windows flood the interior with natural light.

Residents benefit from inclusive heating and hot water, meaning the cost of these utilities is covered within the rent/service charge, with no additional payments required. A 24-hour porter service also ensures both security and convenience.

## Key Features:

- \* Furnished
- \* Heating & Hot Water Included in Rent/Service Charge
- \* Well-Maintained Building
- \* 24-Hour Porter Service
- \* First-Floor Apartment
- \* High Ceilings & Wooden Flooring
- \* Abundance of Natural Light
- \* Short Walk to the Famous Regent's Park