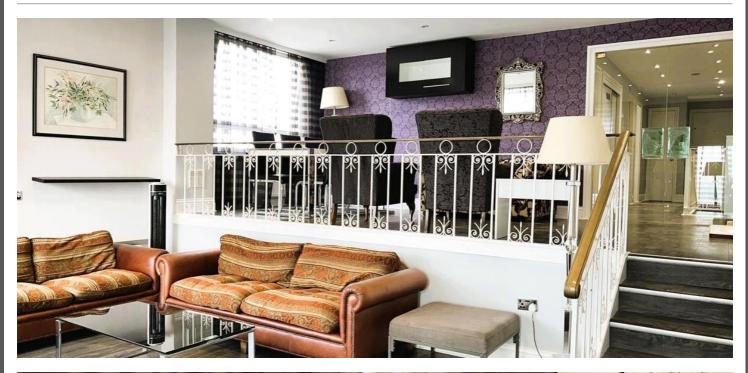

#### PROPERTY DESCRIPTION

A stunning duplex three-bedroom apartment spanning 1,586 sq ft in the prestigious Water Gardens development, Paddington.

Spanning the ninth and tenth floors with excellent views of the London skyline, this exceptional split -level apartment features a spacious double-height reception and dining area, seamlessly connecting to a private terrace via sliding doors. The separate kitchen, guest cloakroom, and ample storage enhance the functionality of the space.

The property boasts three generously sized double bedrooms, all with floor-to-ceiling fitted wardrobes. Two bedrooms benefit from en-suite facilities, while a further family shower room serves the third.