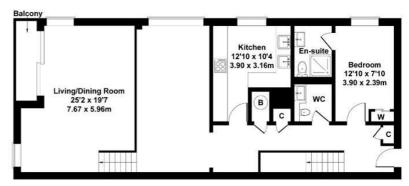

#### **The Water Gardens**

Approximate Gross Internal Area 1593 sq ft - 148 sq m

**NINTH FLOOR** 

TENTH FLOOR

Not to Scale.
For Illustrative Purposes Only.