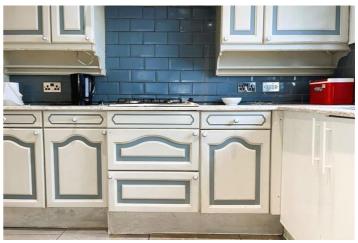

#### PROPERTY DESCRIPTION

A stunning duplex three-bedroom apartment spanning 1,586 sq ft in the prestigious Water Gardens development, Paddington.

Spanning the ninth and tenth floors with excellent views of the London skyline, this exceptional split -level apartment features a spacious double-height reception and dining area, seamlessly connecting to a private terrace via sliding doors. The separate kitchen, guest cloakroom, and ample storage enhance the functionality of the space.