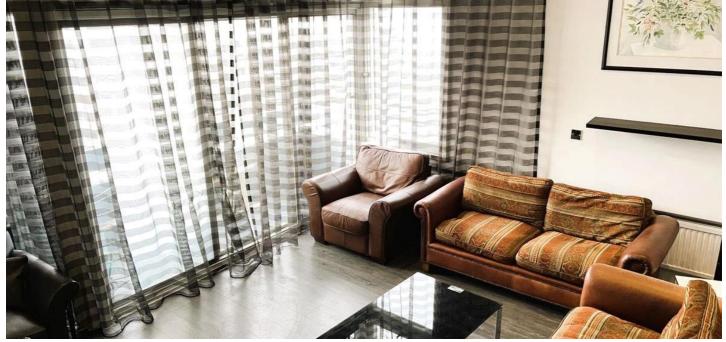

#### PROPERTY DESCRIPTION

A stunning duplex three-bedroom apartment spanning 1,586 sq ft in the prestigious Water Gardens development, Paddington.

Spanning the ninth and tenth floors with excellent views of the London skyline, this exceptional split -level apartment features a spacious double-height reception and dining area, seamlessly connecting to a private terrace via sliding doors. The separate kitchen, guest cloakroom, and ample storage enhance the functionality of the space.

Additional highlights include 1,586 sq ft of beautifully designed living space, an abundance of natural light, 24-hour porter service, and access to the stunning landscaped communal gardens within this private gated development.