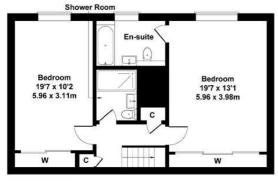

The property boasts three generously sized double bedrooms, all with floor-to-ceiling fitted wardrobes. Two bedrooms benefit from en-suite facilities, while a further family shower room serves the third.

#### **The Water Gardens**

Approximate Gross Internal Area 1593 sq ft - 148 sq m

**NINTH FLOOR** 

TENTH FLOOR

Not to Scale.
For Illustrative Purposes Only.