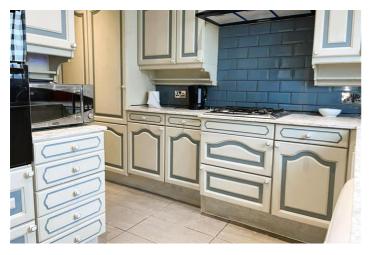

#### PROPERTY DESCRIPTION

A stunning duplex three-bedroom apartment spanning 1,586 sq ft in the prestigious Water Gardens development, Paddington.

Spanning the ninth and tenth floors with excellent views of the London skyline, this exceptional split -level apartment features a spacious double-height reception and dining area, seamlessly connecting to a private terrace via sliding doors. The separate kitchen, guest cloakroom, and ample storage enhance the functionality of the space.