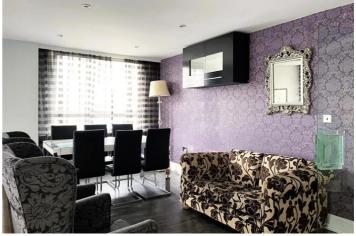

#### PROPERTY DESCRIPTION

A stunning duplex three-bedroom apartment spanning 1,586 sq ft in the prestigious Water Gardens development, Paddington.

Spanning the ninth and tenth floors with excellent views of the London skyline, this exceptional split -level apartment features a spacious double-height reception and dining area, seamlessly connecting to a private terrace via sliding doors. The separate kitchen, guest cloakroom, and ample storage enhance the functionality of the space.

Nestled within a private gated development just off Edgware Road, The Water Gardens is a landmark residential community renowned for its beautifully landscaped podium deck, featuring tranquil water features, lush greenery, and elegant walkways. Designed to provide a peaceful retreat from the city, the cascading fountains and thoughtfully curated gardens create a unique sense of calm amidst urban London.