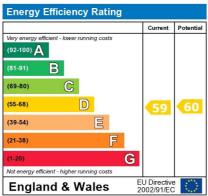

## THE WATER GARDENS, LONDON W2 £1,700 PW

The energy efficiency rating is a measure of the overall efficiency of a home. The higher the rating the more energy efficient the home is and the lower the fuel bills will be.