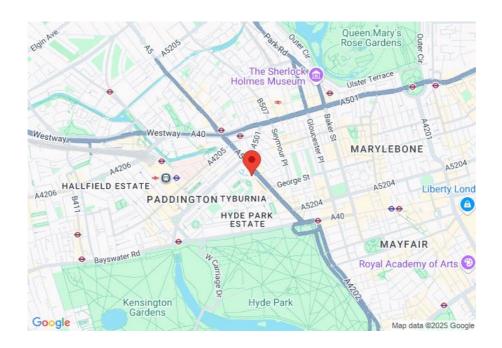

Nestled within a private gated development just off Edgware Road, The Water Gardens is a landmark residential community renowned for its beautifully landscaped podium deck, featuring tranquil water features, lush greenery, and elegant walkways. Designed to provide a peaceful retreat from the city, the cascading fountains and thoughtfully curated gardens create a unique sense of calm amidst urban London.

The Water Gardens is ideally located within walking distance of Marble Arch, Paddington, Edgware Road, Oxford Street, and Hyde Park, offering easy access to excellent transport links and central London's finest amenities.

Ideally situated within walking distance of Paddington, Marble Arch, Edgware Road, Oxford Street, and Hyde Park, The Water Gardens offers convenient access to excellent transport links and the very best of central London's amenities.